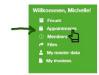

## When the box changes color, and shows the menu as below, you're in! Now just click on the area you need. Appointments for Events!

Login to our Members Only area where members can access event handouts/videos, members-only blog items and archives of the ELTAS newsletters.