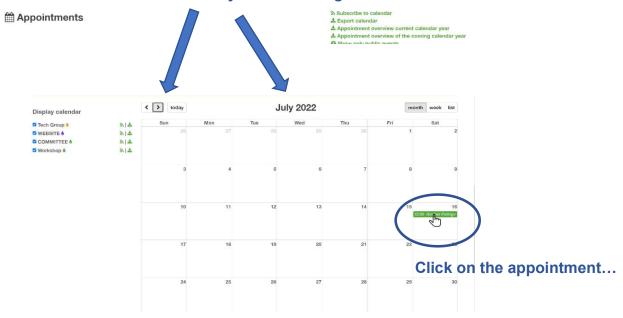

The Appointments page will open, then click on appointments, and click the arrow to the month you are looking for.

Down here (3.), you can change the language of easyVerein to English if that's better for you!