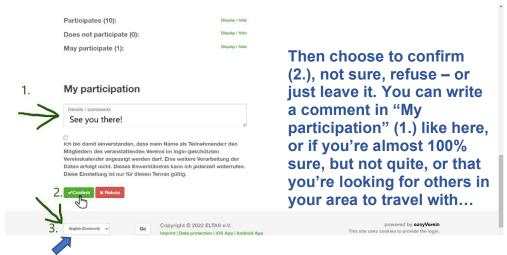

The Appointments page will open, then click on appointments, and click the arrow to the month you are looking for.

Down here (3.), you can change the language of easyVerein to English if that's better for you!