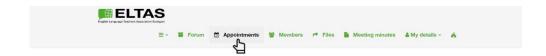

The Appointments page will open, then click on appointments, and click the arrow to the month you are looking for.

Down here (3.), you can change the language of easyVerein to English if that's better for you!